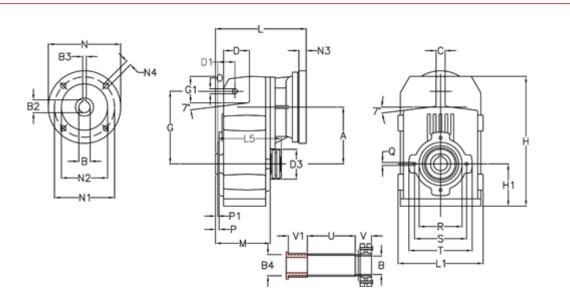

## **Data Sheet**

Article number: 29560424018620 Description: Shaft mounted gear A413QF42-240,1-P63B5

## **Measures**

| D1 = 56.5  | 15 = 200.0                                                               | P1                                                   | = 3.5    | V = 49  |
|------------|--------------------------------------------------------------------------|------------------------------------------------------|----------|---------|
| d3 = 100   | M = 144.0                                                                | Q                                                    | = M12x19 | V1 = 49 |
| G = 218    | N = 140                                                                  | R                                                    | = 130    |         |
| G1 = 97.5  | N1 = 115                                                                 | S                                                    | = 165    |         |
| H = 389.0  | N2 = 95                                                                  | Т                                                    | = 200    |         |
| H1 = 116.0 | N4 = M8x19                                                               | Tightening torque Nm adapter bushir                  | ig = 6.0 |         |
| L = 246.0  | O = 14                                                                   | Tightening torque Nm shrink disc                     | = 10.0   |         |
| L1 = 242   | P = 7.5                                                                  | U                                                    | = 82.0   |         |
|            | d3 = 100<br>G = 218<br>G1 = 97.5<br>H = 389.0<br>H1 = 116.0<br>L = 246.0 | $\begin{array}{llllllllllllllllllllllllllllllllllll$ |          |         |